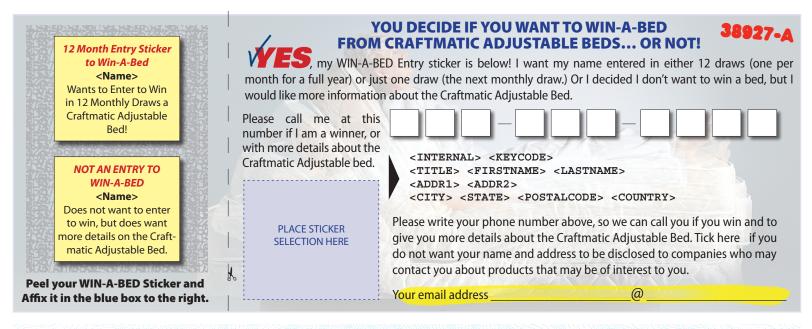

My name is Malcolm Whitty, and I want to give you that opportunity.

Here's what I ask you to do. 1. You decide if you want your name entered in 12 consecutive monthly drawings for an amazing Craftmatic III Adjustable Bed (with more that 1001 positions with soothing heat and gentle massage) or not. 2. Peel the sticker of your selection from the left-hand side of the Form enclosed and move it to the Blue Box on the right-hand side, just below your name. Make sure you write in your phone number and email address. 3. Use the handy reply envelope enclosed to rush your reply to my office. There is no cost to enter.

You decide if you want to enter... FREE of Charge...

12 Drawings ... One per month for one full year ...

To win a Craftmatic III Adjustable Bed...

OR NOT!

Make sure you get your entry form in the post as soon as possible. You don't want to miss the next drawing for a FREE Craftmatic III Adjustable Bed. We give away one bed every month. But you decide if you want to enter to win, or not!